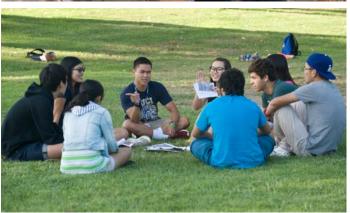

#### Courses (45 minutes lessons)

#### Standard - 20 lessons per week

8:30 - 11:45 Mondays, Wednesdays and Fridays 14:00-17:15 Mondays, Wednesdays

#### Intensive - 23 lessons per week

8:30 - 12:30 Mondays, Wednesdays and Fridays 14:00-17:15 Mondays, Wednesdays